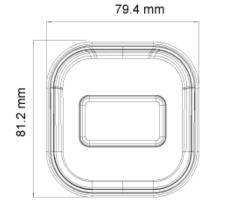

#### SPECIFICATIONS

| Iris                | DC Iris                                                                                           |
|---------------------|---------------------------------------------------------------------------------------------------|
| Lens Mount          | Ø14 Mount                                                                                         |
| Protection Rate     | Water Proof: IP67                                                                                 |
| Bracket             | 3-Axis Bracket                                                                                    |
| Dimensions          | 220.8x79.4x81.2mm                                                                                 |
| Weight (gross)      | ~650g                                                                                             |
| Network             | RJ45 (+PoE)                                                                                       |
| Power               | DC Socket                                                                                         |
| Analog Video Output | No                                                                                                |
| Audio Connectivity  | Audio Input                                                                                       |
| SD Card             | Event/Schedule based Main/Substream recording (Up to 128Gb)                                       |
| Hard Reset Button   | Yes                                                                                               |
| Alarm               | No                                                                                                |
| Remote Monitoring   | IE Browsing, VMS Software, Provision Cam2 Mobile App                                              |
| User Access         | Supports simultaneous monitoring of up to 10 users with multi-stream real-time transmission       |
| Network Protocol    | IPv4, IPv6, TCP, UDP, DHCP, NTP, DDNS, 802.1X, RTSP, Multicast, UPnP, Email, FTP, HTTPS, QoS, P2P |
| ONVIF               | Yes                                                                                               |
| Ethernet            | 100Mbps                                                                                           |
| PoE                 | Yes                                                                                               |
| Power Supply        | DC12V/~780mA / PoE/~7.4W                                                                          |
| Work Environment    | -30°C~60°C, 10%~90% Humidity                                                                      |
| Junction Box        | PR-JB12IP66 - PR-JB12IP64                                                                         |

### DIMENSIONS