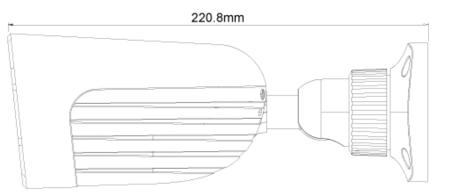

#### SPECIFICATIONS

| Iris                | DC Iris                                                                                           |
|---------------------|---------------------------------------------------------------------------------------------------|
| Lens Mount          | Ø14 Mount                                                                                         |
| Protection Rate     | Water Proof: IP67                                                                                 |
| Bracket             | 3-Axis Bracket                                                                                    |
| Dimensions          | 220.8x79.4x81.2mm                                                                                 |
| Weight (gross)      | ~650g                                                                                             |
| Network             | RJ45 (+PoE)                                                                                       |
| Power               | DC Socket                                                                                         |
| Analog Video Output | No                                                                                                |
| Audio Connectivity  | Audio Input                                                                                       |
| SD Card             | Event/Schedule based Main/Substream recording (Up to 128Gb)                                       |
| Hard Reset Button   | Yes                                                                                               |
| Alarm               | No                                                                                                |
| Remote Monitoring   | IE Browsing, VMS Software, Provision Cam2 Mobile App                                              |
| User Access         | Supports simultaneous monitoring of up to 10 users with multi-stream real-time transmission       |
| Network Protocol    | IPv4, IPv6, TCP, UDP, DHCP, NTP, DDNS, 802.1X, RTSP, Multicast, UPnP, Email, FTP, HTTPS, QoS, P2P |
| ONVIF               | Yes                                                                                               |
| Ethernet            | 100Mbps                                                                                           |
| PoE                 | Yes                                                                                               |
| Power Supply        | DC12V/~780mA / PoE/~7.4W                                                                          |
| Work Environment    | -30°C~60°C, 10%~90% Humidity                                                                      |
| Junction Box        | PR-JB12IP66 - PR-JB12IP64                                                                         |

### DIMENSIONS