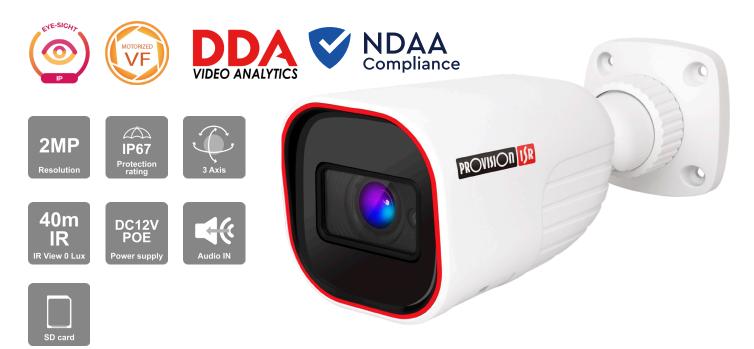

### 40M IR 2MP FIXED LENS BULLET CAMERA

Equipped with a 2.8-12mm motorized lens, this 2MP bullet camera is designed for medium-distance surveillance (up to 40m) in indoor and outdoor scenarios. The camera offers broad possibilities for Analytics, from Face Detection to the outstanding DDA Analytics (Detect, Distinguish, Alert), which can perform both Object Recognition and Object Counting. With various detection rules and triggers, the I4-320IPEN-MVF camera will help end false alarms.

#### **MAIN FEATURES**

- 2MP
- EYE-SIGHT
- 1920x1080 Resolution
- 2.8-12mm Motorized Vari-Focal (103°-32°)
- 3D-DNR
- IP67
- Audio in

#### ANALYTICS

- General Analytics: Camera Tampering
- AI (Object Recognition): Humans, 2/4 wheel vehicles DDA Sterile Area DDA Line Crossing DDA Object Counting
- Al (Face Detection): 10 Faces per frame
- Al: Heatmap